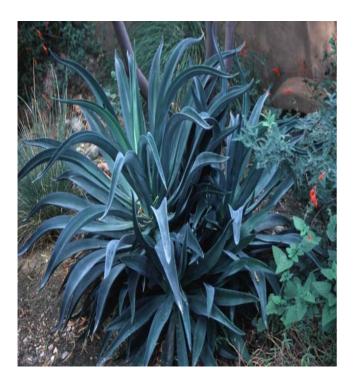

t the tip and often sharply toothed at the edges. After many years it produces inflorescences of pale yellow, bell-shaped flowers at the end of extremely long stalks. Very tolerant to maritime exposure.



# 龙舌兰 - americana.

Glaucous green leaves.





# americana "Mediopicta"

Pale green leaves with a central, white groove.

americana "Variegata"

Leaves edged in yellow.







#### ferox

Large, dark green leaves with thorns tapered around the edges, and with a large, hard thorn at the tip.

#### attenuata

Over the years it defoliates at the base to form a trunk crowned by a rose of pale green leaves which are not thorny at the edges. At the end of spring an attractive, floral, curved stem covered in yellow flowers begins to grow from the centre of the leaves on the adult plants.







## desmettiana (A. ananassoides)

Large leaves, greyish-green. More resistant to cold than varieties described on the previous page.

#### desmettiana "Variegata"

Leaves have yellow margins.







## guiengola

Leaves silver-blue.

# havardiana

Leaves greyish-green. The most resistant to cold. Withstands sporadic drops in temperature down to -20°C.







#### horrida

Leaves greyish-green. Forms a nest shape. Very prickly edges.

#### neomexicana

Large silver-green leaves.







#### ovatifolia

Large grey leaves. Very frost-resistant. Withstands temperatures of -15°C.

# 剑麻 - sisalana (A. rigida)

Grey-green leaves with blue highlights, very prickly edges.