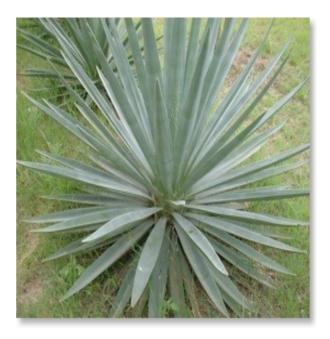

active, floral, curved stem covered in yellow flowers begins to grow from the centre of the leaves on the adult plants.







## desmettiana (A. ananassoides)

Large leaves, greyish-green. More resistant to cold than varieties described on the previous page.

#### desmettiana "Variegata"

Leaves have yellow margins.







## guiengola

Leaves silver-blue.

# havardiana

Leaves greyish-green. The most resistant to cold. Withstands sporadic drops in temperature down to -20°C.







#### horrida

Leaves greyish-green. Forms a nest shape. Very prickly edges.

#### neomexicana

Large silver-green leaves.







#### ovatifolia

Large grey leaves. Very frost-resistant. Withstands temperatures of -15°C.

# 剑麻 - sisalana (A. rigida)

Grey-green leaves with blue highlights, very prickly edges.