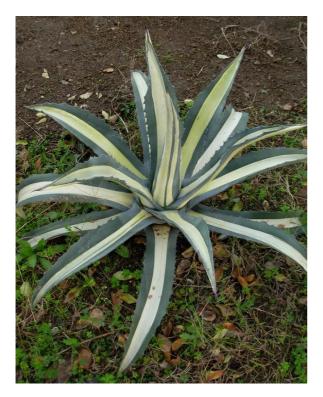

# americana "Mediopicta"

Pale green leaves with a central, white groove.

americana "Variegata"

Leaves edged in yellow.