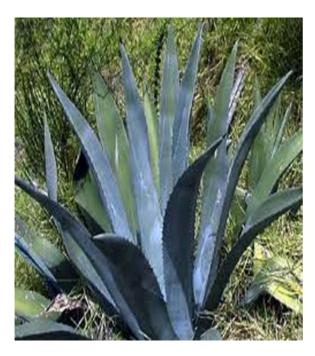

# 龙舌兰属 - Agave (Agavaceae)

Genus of succulent, mostly native to the hot and dry regions of Mexico and southern states of North America, now naturalized to the Mediterranean area. The leaves are arranged in a rosette, they are fleshy with a thorn at the tip and often sharply toothed at the edges. After many years it produces inflorescences of pale yellow, bell-shaped flowers at the end of extremely long stalks. Very tolerant to maritime exposure.



# 龙舌兰 - americana.

Glaucous green leaves.





# americana "Mediopicta"

Pale green leaves with a central, white groove.

americana "Variegata"

Leaves edged in yellow.







#### ferox

Large, dark green leaves with thorns tapered around the edges, and with a large, hard thorn at the tip.

#### attenuata

Over the years it defoliates at the base to form a trunk crowned by a rose of pale green leaves which are not thorny at the edges. At the end of spring an attractive, floral, curved stem covered in yellow flowers begins to grow from the centre of the leaves on the adult plants.







## desmettiana (A. ananassoides)

Large leaves, greyish-green. More resistant to cold than varieties described on the previous page.

#### desmettiana "Variegata"

Leaves have yellow margins.







##