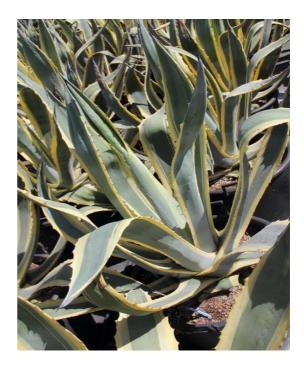

# americana "Mediopicta"

Pale green leaves with a central, white groove.

americana "Variegata"

Leaves edged in yellow.