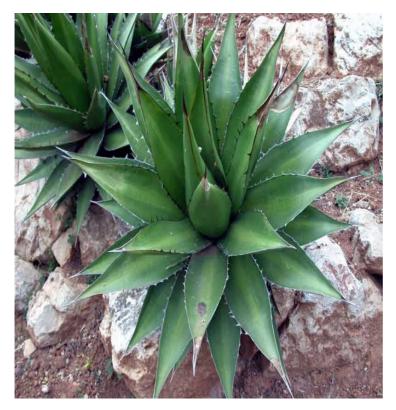

ged in yellow.







#### ferox

Large, dark green leaves with thorns tapered around the edges, and with a large, hard thorn at the tip.

#### attenuata

Over the years it defoliates at the base to form a trunk crowned by a rose of pale green leaves which are not thorny at the edges. At the end of spring an attractive, floral, curved stem covered in yellow flowers begins to grow from the centre of the leaves on the adult plants.







## desmettiana (A. ananassoides)

Large leaves, greyish-green. More resistant to cold than varieties described on the previous page.

#### desmettiana "Variegata"

Leaves have yellow margins.







## guiengola

Leaves silver-blue.

# havardiana

Leaves greyish-green. The most resistant to cold. Withstands sporadic drops in temperature down to -20°C.







#### horrida

Leaves greyish-green. Forms a nest shape. Very prickly edges.

#### neomexicana

Large silver-green leaves.







#### ovatifolia

Large grey leaves. Very frost-resistant. Withstands temperatures of -15°C.

# 剑麻 - sisalana (A. rigida)

Grey-green leaves with blue highlights, very prickly edges.