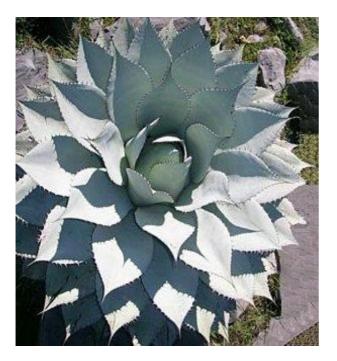

# americana "Mediopicta"

Pale green leaves with a central, white groove.

americana "Variegata"

Leaves edged in yellow.