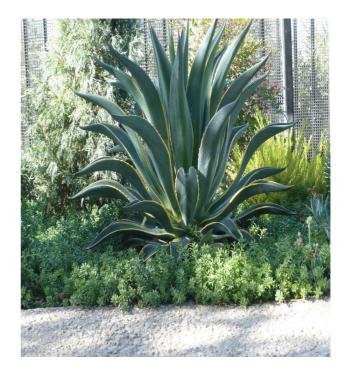

# 龙舌兰属 - Agave (Agavaceae)

Genus of succulent, mostly native to the hot and dry regions of Mexico and southern states of North America, now naturalized to the Mediterranean area. The leaves are arranged in a rosette, they are fleshy with a thorn at the tip and often sharply toothed at the edges. After many years it produces inflorescences of pale yellow, bell-shaped flowers at the end of extremely long stalks. Very tolerant to maritime exposure.