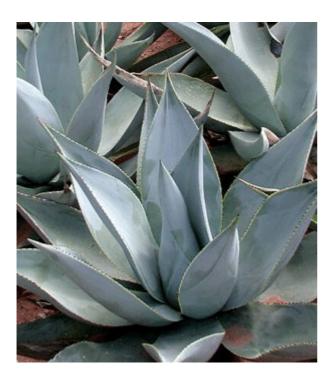

re.



# 龙舌兰 - americana.

Glaucous green leaves.





# americana "Mediopicta"

Pale green leaves with a central, white groove.

americana "Variegata"

Leaves edged in yellow.







#### ferox

Large, dark green leaves with thorns tapered around the edges, and with a large, hard thorn at the tip.

#### attenuata

Over the years it defoliates at the base to form a trunk crowned by a rose of pale green leaves which are not thorny at the edges. At the end of spring an attractive, floral, curved stem covered in yellow flowers begins to grow from the centre of the leaves on the adult plants.







## desmettiana (A. ananassoides)

Large leaves, greyish-green. More resistant to cold than varieties described on the previous page.

#### desmettiana "Variegata"

Leaves have yellow margins.







## guiengola

Leaves silver-blue.

# havardiana

Leaves greyish-green. The most resistant to cold. Withstands sporadic drops in temperature down to -20°C.







#### horrida

Leaves greyish-green. Forms a nest shape. Very prickly edges.

#### neomexicana

Large silver-green leaves.







#### ovatifolia

Large grey leaves. Very frost-resistant. Withstands temperatures of -15°C.

# 剑麻 - sisalana (A. rigida)

Grey-green leaves with blue highlights, very prickly edges.