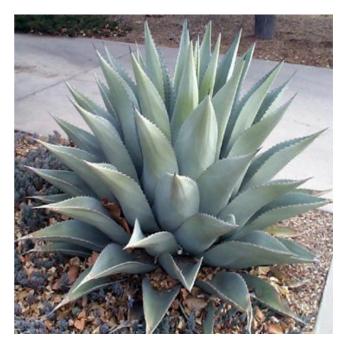

s edged in yellow.







#### ferox

Large, dark green leaves with thorns tapered around the edges, and with a large, hard thorn at the tip.

#### attenuata

Over the years it defoliates at the base to form a trunk crowned by a rose of pale green leaves which are not thorny at the edges. At the end of spring an attractive, floral, curved stem covered in yellow flowers begins to grow from the centre of the leaves on the adult plants.







## desmettiana (A. ananassoides)

Large leaves, greyish-green. More resistant to cold than varieties described on the previous page.

#### desmettiana "Variegata"

Leaves have yellow margins.







## guiengola

Leaves silver-blue.

# havardiana

Leaves greyish-green. The most resistant to cold. Withstands sporadic drops in temperature down to -20°C.







#### horrida

Leaves greyish-green. Forms a nest shape. Very prickly edges.

#### neomexicana

Large silver-green leaves.







#### ovatifolia

Large grey leaves. Very frost-resistant. Withstands temperatures of -15°C.

# 剑麻 - sisalana (A. rigida)

Grey-green leaves with blue highlights, very prickly edges.