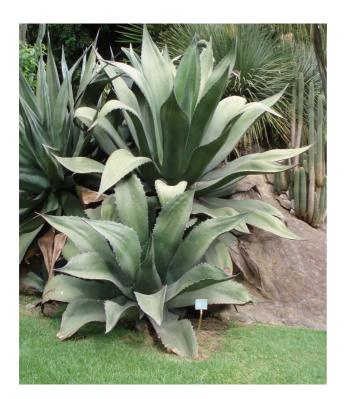

# 龙舌兰属 - Agave (Agavaceae)

Genus of succulent, mostly native to the hot and dry regions of Mexico and southern states of North America, now naturalized to the Mediterranean area. The leaves are arranged in a rosette, they are fleshy with a thorn at the tip and often sharply toothed at the edges. After many years it produces inflorescences of pale yellow, bell-shaped flowers at the end of extremely long stalks. Very tolerant to maritime exposure.