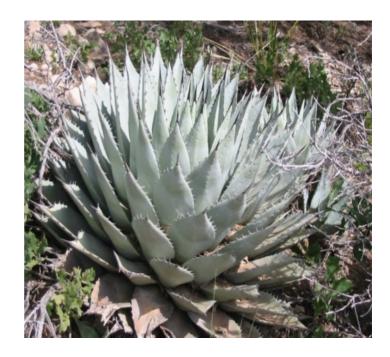

at the tip.

#### attenuata

Over the years it defoliates at the base to form a trunk crowned by a rose of pale green leaves which are not thorny at the edges. At the end of spring an attractive, floral, curved stem covered in yellow flowers begins to grow from the centre of the leaves on the adult plants.







## desmettiana (A. ananassoides)

Large leaves, greyish-green. More resistant to cold than varieties described on the previous page.

#### desmettiana "Variegata"

Leaves have yellow margins.







## guiengola

Leaves silver-blue.

# havardiana

Leaves greyish-green. The most resistant to cold. Withstands sporadic drops in temperature down to -20°C.







#### horrida

Leaves greyish-green. Forms a nest shape. Very prickly edges.

#### neomexicana

Large silver-green leaves.







#### ovatifolia

Large grey leaves. Very frost-resistant. Withstands temperatures of -15°C.

# 剑麻 - sisalana (A. rigida)

Grey-green leaves with blue highlights, very prickly edges.