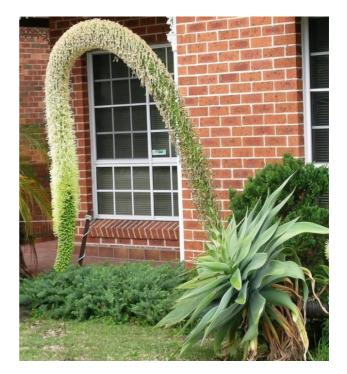

#### attenuata

Over the years it defoliates at the base to form a trunk crowned by a rose of pale green leaves which are not thorny at the edges. At the end of spring an attractive, floral, curved stem covered in yellow flowers begins to grow from the centre of the leaves on the adult plants.